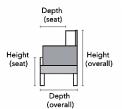

## JASPER

This model features; a transitional swivel chair with a universal design, loose back and seat cushions, and a back pillow with a 100% down fill.

| Description  | PC | <b>Length</b> Outside to Outside | <b>Length</b><br>Inside to<br>Inside | <b>Depth</b><br>Overall | <b>Depth</b><br>Seat | <b>Height</b><br>Seat | <b>Height</b><br>Arm | <b>Height</b><br>Overall | YDS |
|--------------|----|----------------------------------|--------------------------------------|-------------------------|----------------------|-----------------------|----------------------|--------------------------|-----|
| Swivel Chair | SW | 28"                              | 22"                                  | 32"                     | 19"                  | 20"                   | 28"                  | 35"                      | 6   |

## Length (overall) Height (overall) Height (arm

Length (inside)

<sup>\*</sup>Dimensions are approximate and may vary slightly due to the handcrafted nature and design of the furniture. Variations in size are inherent to the manufacturing process and should be expected.