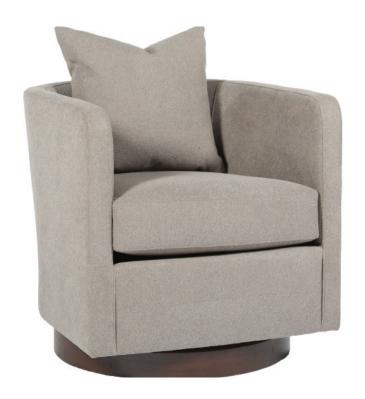

## JASPER

This model features; a transitional swivel chair with a universal design, loose back and seat cushions, and a back pillow with a 100% down fill.

| Description  | PC | <b>Length</b> Outside to Outside | <b>Length</b><br>Inside to<br>Inside | <b>Depth</b><br>Overall | <b>Depth</b><br>Seat | <b>Height</b><br>Seat | <b>Height</b><br>Arm | <b>Height</b><br>Overall | YDS |
|--------------|----|----------------------------------|--------------------------------------|-------------------------|----------------------|-----------------------|----------------------|--------------------------|-----|
| Swivel Chair | SW | 28"                              | 22"                                  | 32"                     | 19"                  | 20"                   | 28"                  | 35"                      | 6   |