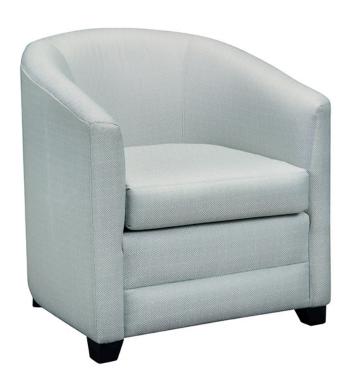

## 2318

This model features; a compact tub chair design with slopped arms, fitted back, a loose reversible seat cushion and removable legs.

| Description  | PC | <b>Length</b> Outside to Outside | <b>Length</b><br>Inside to<br>Inside | <b>Depth</b><br>Overall | <b>Depth</b><br>Seat | <b>Height</b><br>Seat | <b>Height</b><br>Arm | <b>Height</b><br>Overall | YDS |
|--------------|----|----------------------------------|--------------------------------------|-------------------------|----------------------|-----------------------|----------------------|--------------------------|-----|
| Chair        | С  | 28"                              | 21"                                  | 26"                     | 22"                  | 16"                   | 24"                  | 29"                      | 4   |
| Swivel Chair | SW | 28"                              | 21"                                  | 26"                     | 22"                  | 16"                   | 24"                  | 29"                      | 4   |