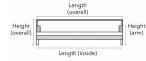

ight</b><br>Overall | YDS |
|--------------|----|----------------------------------|--------------------------------------|-------------------------|----------------------|-----------------------|----------------------|--------------------------|-----|
| Chair        | С  | 28"                              | 21"                                  | 26"                     | 22"                  | 16"                   | 24"                  | 29"                      | 4   |
| Swivel Chair | SW | 28"                              | 21"                                  | 26"                     | 22"                  | 16"                   | 24"                  | 29"                      | 4   |





## **FEATURES**











**STAIN FINISHES** 









## HOW WE MEASURE Length (overall)