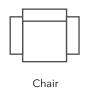

pth</b><br>Overall | <b>Depth</b><br>Seat | <b>Height</b><br>Seat | <b>Height</b><br>Arm | <b>Height</b><br>Overall | YDS |
|--------------|----|----------------------------------|--------------------------------------|-------------------------|----------------------|-----------------------|----------------------|--------------------------|-----|
| Chair        | С  | 28"                              | 21"                                  | 26"                     | 22"                  | 16"                   | 24"                  | 29"                      | 4   |
| Swivel Chair | SW | 28"                              | 21"                                  | 26"                     | 22"                  | 16"                   | 24"                  | 29"                      | 4   |





## **FEATURES**











**STAIN FINISHES** 









## HOW WE MEASURE Length (overall)