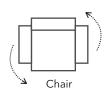

## 2318

This model features; a compact tub chair design with slopped arms, fitted back, a loose reversible seat cushion and removable legs.

| Description  | PC | <b>Length</b> Outside to Outside | <b>Length</b><br>Inside to<br>Inside | <b>Depth</b><br>Overall | <b>Depth</b><br>Seat | <b>Height</b><br>Seat | <b>Height</b><br>Arm | <b>Height</b><br>Overall | YDS |
|--------------|----|----------------------------------|--------------------------------------|-------------------------|----------------------|-----------------------|----------------------|--------------------------|-----|
| Chair        | С  | 28"                              | 21"                                  | 26"                     | 22"                  | 16"                   | 24"                  | 29"                      | 4   |
| Swivel Chair | SW | 28"                              | 21"                                  | 26"                     | 22"                  | 16"                   | 24"                  | 29"                      | 4   |