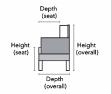

## 2318

This model features; a compact tub chair design with slopped arms, fitted back, a loose reversible seat cushion and removable legs.

| Description  | PC | <b>Length</b> Outside to Outside | <b>Length</b><br>Inside to<br>Inside | <b>Depth</b><br>Overall | <b>Depth</b><br>Seat | <b>Height</b><br>Seat | <b>Height</b><br>Arm | <b>Height</b><br>Overall | YDS |
|--------------|----|----------------------------------|--------------------------------------|-------------------------|----------------------|-----------------------|----------------------|--------------------------|-----|
| Chair        | С  | 28"                              | 21"                                  | 26"                     | 22"                  | 16"                   | 24"                  | 29"                      | 4   |
| Swivel Chair | SW | 28"                              | 21"                                  | 26"                     | 22"                  | 16"                   | 24"                  | 29"                      | 4   |

## HOW WE MEASURE Length (overall)