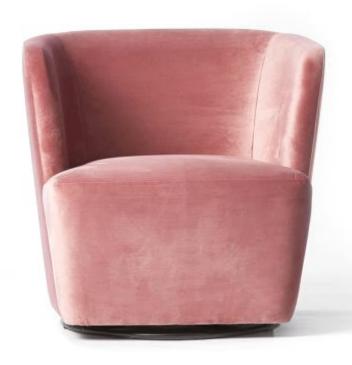

## SPADE

This model features; a modern design with a curved frame, fitted back and seat cushion.

| Description  | PC | <b>Length</b> Outside to Outside | <b>Length</b><br>Inside to<br>Inside | <b>Depth</b><br>Overall | <b>Depth</b><br>Seat | <b>Height</b><br>Seat | <b>Height</b><br>Arm | <b>Height</b><br>Overall | YDS |
|--------------|----|----------------------------------|--------------------------------------|-------------------------|----------------------|-----------------------|----------------------|--------------------------|-----|
| Swivel Chair | SW | 32"                              | 22"                                  | 30"                     | 23"                  | 18"                   | 30"                  | 32"                      | 6   |