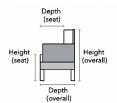

## SPADE

This model features; a modern design with a curved frame, fitted back and seat cushion.

| Description  | PC | <b>Length</b> Outside to Outside | <b>Length</b><br>Inside to<br>Inside | <b>Depth</b><br>Overall | <b>Depth</b><br>Seat | <b>Height</b><br>Seat | <b>Height</b><br>Arm | <b>Height</b><br>Overall | YDS |
|--------------|----|----------------------------------|--------------------------------------|-------------------------|----------------------|-----------------------|----------------------|--------------------------|-----|
| Swivel Chair | SW | 32"                              | 22"                                  | 30"                     | 23"                  | 18"                   | 30"                  | 32"                      | 6   |

## **FEATURES**

**STANDARD BASE** 

**HOW WE MEASURE** 