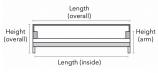

## SPADE

This model features; a modern design with a curved frame, fitted back and seat cushion.

| Description  | PC | <b>Length</b> Outside to Outside | <b>Length</b><br>Inside to<br>Inside | <b>Depth</b><br>Overall | <b>Depth</b><br>Seat | <b>Height</b><br>Seat | <b>Height</b><br>Arm | <b>Height</b><br>Overall | YDS |
|--------------|----|----------------------------------|--------------------------------------|-------------------------|----------------------|-----------------------|----------------------|--------------------------|-----|
| Swivel Chair | SW | 32"                              | 22"                                  | 30"                     | 23"                  | 18"                   | 30"                  | 32"                      | 6   |

## **FEATURES**

**STANDARD BASE** 

**HOW WE MEASURE** 