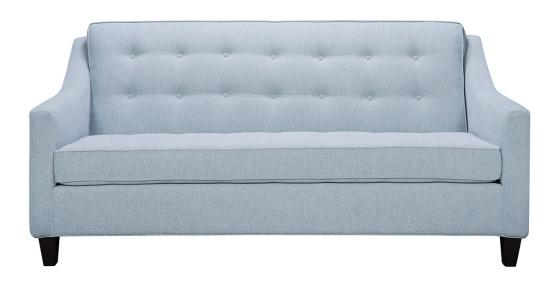

This model features; elegant slopped arms for a traditional design, button detailing on both the back and seat cushion, removable tapered legs, semi-attached back and loose seat cushion.

| Description | PC | Length Outside to Outside | <b>Length</b><br>Inside to<br>Inside | <b>Depth</b><br>Overall | <b>Depth</b><br>Seat | <b>Height</b><br>Seat | <b>Height</b><br>Arm | <b>Height</b><br>Overall | YDS |
|-------------|----|---------------------------|--------------------------------------|-------------------------|----------------------|-----------------------|----------------------|--------------------------|-----|
| Sofa        | S  | 76"                       | 66"                                  | 32"                     | 20"                  | 18"                   | 25"                  | 35"                      | 11  |
| Loveseat    | L  | 62"                       | 52"                                  | 32"                     | 20"                  | 18"                   | 25"                  | 35"                      | 10  |
| Queen       | Q  | 76"                       | 66"                                  | 32"                     | 20"                  | 18"                   | 25"                  | А                        | 11  |
| Double      | В  | 69"                       | 59"                                  | 32"                     | 20"                  | 18"                   | 25"                  | 35"                      | 11  |
| Chair       | С  | 29"                       | 21"                                  | 32"                     | 20"                  | 18"                   | 25"                  | 35"                      | 6   |
| Ottoman     | 0  | 26"                       | NA                                   | 20"                     | N/A                  | N/A                   | N/A                  | 18"                      | 3   |