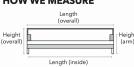

This model features; elegant slopped arms for a traditional design, button detailing on both the back and seat cushion, removable tapered legs, semi-attached back and loose seat cushion.

| Description | PC | Length Outside to Outside | <b>Length</b><br>Inside to<br>Inside | <b>Depth</b><br>Overall | <b>Depth</b><br>Seat | <b>Height</b><br>Seat | <b>Height</b><br>Arm | <b>Height</b><br>Overall | YDS |
|-------------|----|---------------------------|--------------------------------------|-------------------------|----------------------|-----------------------|----------------------|--------------------------|-----|
| Sofa        | S  | 76"                       | 66"                                  | 32"                     | 20"                  | 18"                   | 25"                  | 35"                      | 11  |
| Loveseat    | L  | 62"                       | 52"                                  | 32"                     | 20"                  | 18"                   | 25"                  | 35"                      | 10  |
| Queen       | Q  | 76"                       | 66"                                  | 32"                     | 20"                  | 18"                   | 25"                  | А                        | 11  |
| Double      | В  | 69"                       | 59"                                  | 32"                     | 20"                  | 18"                   | 25"                  | 35"                      | 11  |
| Chair       | С  | 29"                       | 21"                                  | 32"                     | 20"                  | 18"                   | 25"                  | 35"                      | 6   |
| Ottoman     | 0  | 26"                       | NA                                   | 20"                     | N/A                  | N/A                   | N/A                  | 18"                      | 3   |