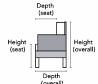

This model features; elegant slopped arms for a traditional design, button detailing on both the back and seat cushion, removable tapered legs, semi-attached back and loose seat cushion.

| Description | PC | Length Outside to Outside | <b>Length</b><br>Inside to<br>Inside | <b>Depth</b><br>Overall | <b>Depth</b><br>Seat | <b>Height</b><br>Seat | <b>Height</b><br>Arm | <b>Height</b><br>Overall | YDS |
|-------------|----|---------------------------|--------------------------------------|-------------------------|----------------------|-----------------------|----------------------|--------------------------|-----|
| Sofa        | S  | 76"                       | 66"                                  | 32"                     | 20"                  | 18"                   | 25"                  | 35"                      | 11  |
| Loveseat    | L  | 62"                       | 52"                                  | 32"                     | 20"                  | 18"                   | 25"                  | 35"                      | 10  |
| Queen       | Q  | 76"                       | 66"                                  | 32"                     | 20"                  | 18"                   | 25"                  | А                        | 11  |
| Double      | В  | 69"                       | 59"                                  | 32"                     | 20"                  | 18"                   | 25"                  | 35"                      | 11  |
| Chair       | С  | 29"                       | 21"                                  | 32"                     | 20"                  | 18"                   | 25"                  | 35"                      | 6   |
| Ottoman     | 0  | 26"                       | NA                                   | 20"                     | N/A                  | N/A                   | N/A                  | 18"                      | 3   |