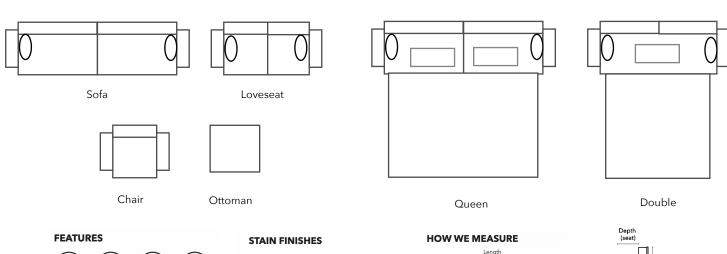

This model features; elegant slopped arms for a traditional design, button detailing on both the back and seat cushion, removable tapered legs, semi-attached back and loose seat cushion.

| Description | PC | Length Outside to Outside | <b>Length</b><br>Inside to<br>Inside | <b>Depth</b><br>Overall | <b>Depth</b><br>Seat | <b>Height</b><br>Seat | <b>Height</b><br>Arm | <b>Height</b><br>Overall | YDS |
|-------------|----|---------------------------|--------------------------------------|-------------------------|----------------------|-----------------------|----------------------|--------------------------|-----|
| Sofa        | S  | 76"                       | 66"                                  | 32"                     | 20"                  | 18"                   | 25"                  | 35"                      | 11  |
| Loveseat    | L  | 62"                       | 52"                                  | 32"                     | 20"                  | 18"                   | 25"                  | 35"                      | 10  |
| Queen       | Q  | 76"                       | 66"                                  | 32"                     | 20"                  | 18"                   | 25"                  | А                        | 11  |
| Double      | В  | 69"                       | 59"                                  | 32"                     | 20"                  | 18"                   | 25"                  | 35"                      | 11  |
| Chair       | С  | 29"                       | 21"                                  | 32"                     | 20"                  | 18"                   | 25"                  | 35"                      | 6   |
| Ottoman     | 0  | 26"                       | NA                                   | 20"                     | N/A                  | N/A                   | N/A                  | 18"                      | 3   |