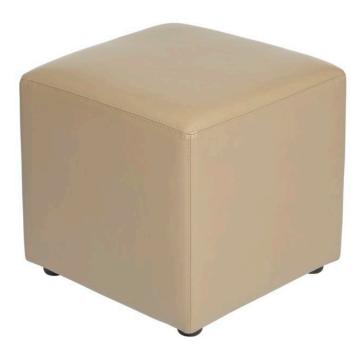

## POUF

A stylish and practical accent that can serve as an ottoman or pouf seating. Features low profile acrylic legs.

| Description | PC | <b>Length</b><br>Outside to<br>Outside | <b>Length</b><br>Inside to<br>Inside | <b>Depth</b><br>Overall | <b>Depth</b><br>Seat | <b>Height</b><br>Seat | <b>Height</b><br>Arm | <b>Height</b><br>Overall | YDS |
|-------------|----|----------------------------------------|--------------------------------------|-------------------------|----------------------|-----------------------|----------------------|--------------------------|-----|
| Ottoman     | 0  | 18″                                    | N.A                                  | 18″                     | N.A                  | N.A                   | N.A                  | 18″                      | 2   |