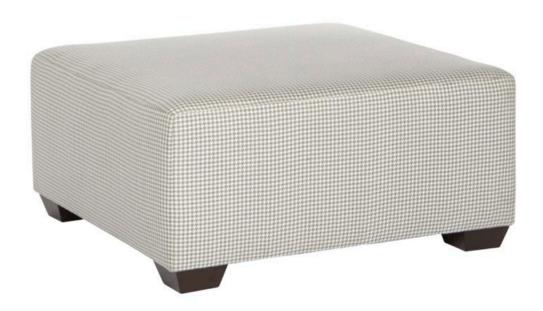

## SUPER

This model features; removable black tampered legs, available in both fabric and leather. The perfect addition to compliment your sofa.

| Description | PC | Length Outside to Outside | <b>Length</b><br>Inside to<br>Inside | <b>Depth</b><br>Overall | <b>Depth</b><br>Seat | <b>Height</b><br>Seat | <b>Height</b><br>Arm | <b>Height</b><br>Overall | YDS |
|-------------|----|---------------------------|--------------------------------------|-------------------------|----------------------|-----------------------|----------------------|--------------------------|-----|
| Ottoman     | 0  | 36"                       | N.A                                  | 36"                     | N.A                  | N.A                   | N.A                  | 18″                      | 4   |