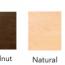

mpered legs, available in both fabric and leather. The perfect addition to compliment your sofa.

| Description | PC | Length Outside to Outside | <b>Length</b><br>Inside to<br>Inside | <b>Depth</b><br>Overall | <b>Depth</b><br>Seat | <b>Height</b><br>Seat | <b>Height</b><br>Arm | <b>Height</b><br>Overall | YDS |
|-------------|----|---------------------------|--------------------------------------|-------------------------|----------------------|-----------------------|----------------------|--------------------------|-----|
| Ottoman     | 0  | 36"                       | N.A                                  | 36"                     | N.A                  | N.A                   | N.A                  | 18″                      | 4   |

## **FEATURES**







## **STAIN FINISHES**







## **HOW WE MEASURE**





<sup>\*</sup>Dimensions are approximate and may vary slightly due to the handcrafted nature and design of the furniture. Variations in size are inherent to the manufacturing process and should be expected.