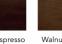

tampered legs, available in both fabric and leather. The perfect addition to compliment your sofa.

| Description | PC | Length Outside to Outside | <b>Length</b><br>Inside to<br>Inside | <b>Depth</b><br>Overall | <b>Depth</b><br>Seat | <b>Height</b><br>Seat | <b>Height</b><br>Arm | <b>Height</b><br>Overall | YDS |
|-------------|----|---------------------------|--------------------------------------|-------------------------|----------------------|-----------------------|----------------------|--------------------------|-----|
| Ottoman     | 0  | 36"                       | N.A                                  | 36"                     | N.A                  | N.A                   | N.A                  | 18″                      | 4   |

## **FEATURES**







## **STAIN FINISHES**







## **HOW WE MEASURE**





<sup>\*</sup>Dimensions are approximate and may vary slightly due to the handcrafted nature and design of the furniture. Variations in size are inherent to the manufacturing process and should be expected.