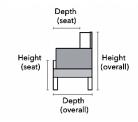

## **HOW WE MEASURE**

<sup>\*</sup>Dimensions are approximate and may vary slightly due to the handcrafted nature and design of the furniture. Variations in size are inherent to the manufacturing process and should be expected.

## SUPER

This model features; removable black tampered legs, available in both fabric and leather. The perfect addition to compliment your sofa.

| Description | PC | Length Outside to Outside | <b>Length</b><br>Inside to<br>Inside | <b>Depth</b><br>Overall | <b>Depth</b><br>Seat | <b>Height</b><br>Seat | <b>Height</b><br>Arm | <b>Height</b><br>Overall | YDS |
|-------------|----|---------------------------|--------------------------------------|-------------------------|----------------------|-----------------------|----------------------|--------------------------|-----|
| Ottoman     | 0  | 36"                       | N.A                                  | 36"                     | N.A                  | N.A                   | N.A                  | 18″                      | 4   |