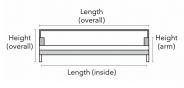

## **HOW WE MEASURE**

<sup>\*</sup>Dimensions are approximate and may vary slightly due to the handcrafted nature and design of the furniture. Variations in size are inherent to the manufacturing process and should be expected.

## SUPER

This model features; removable black tampered legs, available in both fabric and leather. The perfect addition to compliment your sofa.

| Description | PC | Length Outside to Outside | <b>Length</b><br>Inside to<br>Inside | <b>Depth</b><br>Overall | <b>Depth</b><br>Seat | <b>Height</b><br>Seat | <b>Height</b><br>Arm | <b>Height</b><br>Overall | YDS |
|-------------|----|---------------------------|--------------------------------------|-------------------------|----------------------|-----------------------|----------------------|--------------------------|-----|
| Ottoman     | 0  | 36"                       | N.A                                  | 36"                     | N.A                  | N.A                   | N.A                  | 18″                      | 4   |