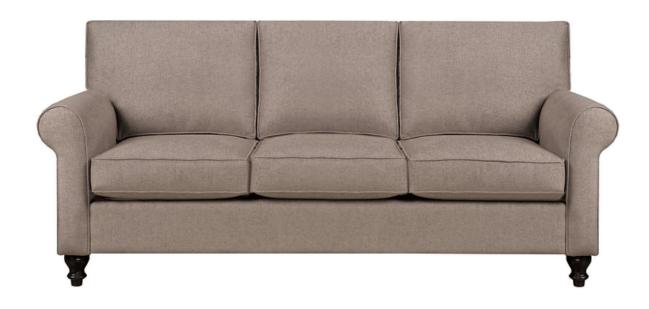

## BLAKE

The Blake is a refined take on casual comfort, featuring graceful rolled arms and plush back cushions.

| Description    | PC | <b>Length</b> Outside to Outside | <b>Length</b><br>Inside to<br>Inside | <b>Depth</b><br>Overall | <b>Depth</b><br>Seat | <b>Height</b><br>Seat | <b>Height</b><br>Arm | <b>Height</b><br>Overall | YDS |
|----------------|----|----------------------------------|--------------------------------------|-------------------------|----------------------|-----------------------|----------------------|--------------------------|-----|
| Sofa           | S  | 86"                              | 70"                                  | 38"                     | 22"                  | 18"                   | 26"                  | 38"                      | 16  |
| Apartment Sofa | А  | 76"                              | 60"                                  | 38"                     | 22"                  | 18"                   | 26"                  | 38"                      | 15  |
| Loveseat       | L  | 65"                              | 49"                                  | 38"                     | 22"                  | 18"                   | 26"                  | 38"                      | 13  |
| Queen          | Q  | 86"                              | 70"                                  | 38"                     | 22"                  | 18"                   | 26"                  | 38"                      | 16  |
| Chair          | С  | 39"                              | 23"                                  | 38"                     | 22"                  | 18"                   | 26"                  | 38"                      | 8   |
| Ottoman        | 0  | 26"                              | N.A                                  | 20"                     | N.A                  | N.A                   | N.A                  | 18"                      | 3   |

## BLAKE

Loveseat

Ottoman

<sup>\*</sup>Dimensions are approximate and may vary slightly due to the handcrafted nature and design of the furniture. Variations in size are inherent to the manufacturing process and should be expected.