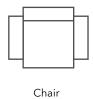

## BLAKE

The Blake is a refined take on casual comfort, featuring graceful rolled arms and plush back cushions.

| Description    | PC | <b>Length</b> Outside to Outside | <b>Length</b><br>Inside to<br>Inside | <b>Depth</b><br>Overall | <b>Depth</b><br>Seat | <b>Height</b><br>Seat | <b>Height</b><br>Arm | <b>Height</b><br>Overall | YDS |
|----------------|----|----------------------------------|--------------------------------------|-------------------------|----------------------|-----------------------|----------------------|--------------------------|-----|
| Sofa           | S  | 86"                              | 70"                                  | 38"                     | 22"                  | 18"                   | 26"                  | 38"                      | 16  |
| Apartment Sofa | А  | 76"                              | 60"                                  | 38"                     | 22"                  | 18"                   | 26"                  | 38"                      | 15  |
| Loveseat       | L  | 65"                              | 49"                                  | 38"                     | 22"                  | 18"                   | 26"                  | 38"                      | 13  |
| Queen          | Q  | 86"                              | 70"                                  | 38"                     | 22"                  | 18"                   | 26"                  | 38"                      | 16  |
| Chair          | С  | 39"                              | 23"                                  | 38"                     | 22"                  | 18"                   | 26"                  | 38"                      | 8   |
| Ottoman        | 0  | 26"                              | N.A                                  | 20"                     | N.A                  | N.A                   | N.A                  | 18"                      | 3   |

## BLAKE

Loveseat

Ottoman

<sup>\*</sup>Dimensions are approximate and may vary slightly due to the handcrafted nature and design of the furniture. Variations in size are inherent to the manufacturing process and should be expected.