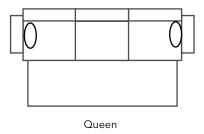

## BLAKE

The Blake is a refined take on casual comfort, featuring graceful rolled arms and plush back cushions.

| Description    | PC | <b>Length</b> Outside to Outside | <b>Length</b><br>Inside to<br>Inside | <b>Depth</b><br>Overall | <b>Depth</b><br>Seat | <b>Height</b><br>Seat | <b>Height</b><br>Arm | <b>Height</b><br>Overall | YDS |
|----------------|----|----------------------------------|--------------------------------------|-------------------------|----------------------|-----------------------|----------------------|--------------------------|-----|
| Sofa           | S  | 86"                              | 70"                                  | 38"                     | 22"                  | 18"                   | 26"                  | 38"                      | 16  |
| Apartment Sofa | А  | 76"                              | 60"                                  | 38"                     | 22"                  | 18"                   | 26"                  | 38"                      | 15  |
| Loveseat       | L  | 65"                              | 49"                                  | 38"                     | 22"                  | 18"                   | 26"                  | 38"                      | 13  |
| Queen          | Q  | 86"                              | 70"                                  | 38"                     | 22"                  | 18"                   | 26"                  | 38"                      | 16  |
| Chair          | С  | 39"                              | 23"                                  | 38"                     | 22"                  | 18"                   | 26"                  | 38"                      | 8   |
| Ottoman        | 0  | 26"                              | N.A                                  | 20"                     | N.A                  | N.A                   | N.A                  | 18"                      | 3   |

## BLAKE

Loveseat

Ottoman

<sup>\*</sup>Dimensions are approximate and may vary slightly due to the handcrafted nature and design of the furniture. Variations in size are inherent to the manufacturing process and should be expected.