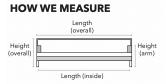

## BLAKE

The Blake is a refined take on casual comfort, featuring graceful rolled arms and plush back cushions.

| Description    | PC | <b>Length</b> Outside to Outside | <b>Length</b><br>Inside to<br>Inside | <b>Depth</b><br>Overall | <b>Depth</b><br>Seat | <b>Height</b><br>Seat | <b>Height</b><br>Arm | <b>Height</b><br>Overall | YDS |
|----------------|----|----------------------------------|--------------------------------------|-------------------------|----------------------|-----------------------|----------------------|--------------------------|-----|
| Sofa           | S  | 86"                              | 70"                                  | 38"                     | 22"                  | 18"                   | 26"                  | 38"                      | 16  |
| Apartment Sofa | А  | 76"                              | 60"                                  | 38"                     | 22"                  | 18"                   | 26"                  | 38"                      | 15  |
| Loveseat       | L  | 65"                              | 49"                                  | 38"                     | 22"                  | 18"                   | 26"                  | 38"                      | 13  |
| Queen          | Q  | 86"                              | 70"                                  | 38"                     | 22"                  | 18"                   | 26"                  | 38"                      | 16  |
| Chair          | С  | 39"                              | 23"                                  | 38"                     | 22"                  | 18"                   | 26"                  | 38"                      | 8   |
| Ottoman        | 0  | 26"                              | N.A                                  | 20"                     | N.A                  | N.A                   | N.A                  | 18"                      | 3   |