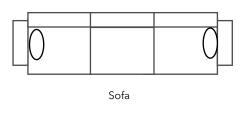

## BLAKE

The Blake is a refined take on casual comfort, featuring graceful rolled arms and plush back cushions.

| Description    | PC | <b>Length</b> Outside to Outside | <b>Length</b><br>Inside to<br>Inside | <b>Depth</b><br>Overall | <b>Depth</b><br>Seat | <b>Height</b><br>Seat | <b>Height</b><br>Arm | <b>Height</b><br>Overall | YDS |
|----------------|----|----------------------------------|--------------------------------------|-------------------------|----------------------|-----------------------|----------------------|--------------------------|-----|
| Sofa           | S  | 86"                              | 70"                                  | 38"                     | 22"                  | 18"                   | 26"                  | 38"                      | 16  |
| Apartment Sofa | А  | 76"                              | 60"                                  | 38"                     | 22"                  | 18"                   | 26"                  | 38"                      | 15  |
| Loveseat       | L  | 65"                              | 49"                                  | 38"                     | 22"                  | 18"                   | 26"                  | 38"                      | 13  |
| Queen          | Q  | 86"                              | 70"                                  | 38"                     | 22"                  | 18"                   | 26"                  | 38"                      | 16  |
| Chair          | С  | 39"                              | 23"                                  | 38"                     | 22"                  | 18"                   | 26"                  | 38"                      | 8   |
| Ottoman        | 0  | 26"                              | N.A                                  | 20"                     | N.A                  | N.A                   | N.A                  | 18"                      | 3   |