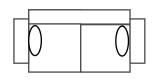

## BLAKE

The Blake is a refined take on casual comfort, featuring graceful rolled arms and plush back cushions.

| Description    | PC | <b>Length</b> Outside to Outside | <b>Length</b><br>Inside to<br>Inside | <b>Depth</b><br>Overall | <b>Depth</b><br>Seat | <b>Height</b><br>Seat | <b>Height</b><br>Arm | <b>Height</b><br>Overall | YDS |
|----------------|----|----------------------------------|--------------------------------------|-------------------------|----------------------|-----------------------|----------------------|--------------------------|-----|
| Sofa           | S  | 86"                              | 70"                                  | 38"                     | 22"                  | 18"                   | 26"                  | 38"                      | 16  |
| Apartment Sofa | А  | 76"                              | 60"                                  | 38"                     | 22"                  | 18"                   | 26"                  | 38"                      | 15  |
| Loveseat       | L  | 65"                              | 49"                                  | 38"                     | 22"                  | 18"                   | 26"                  | 38"                      | 13  |
| Queen          | Q  | 86"                              | 70"                                  | 38"                     | 22"                  | 18"                   | 26"                  | 38"                      | 16  |
| Chair          | С  | 39"                              | 23"                                  | 38"                     | 22"                  | 18"                   | 26"                  | 38"                      | 8   |
| Ottoman        | 0  | 26"                              | N.A                                  | 20"                     | N.A                  | N.A                   | N.A                  | 18"                      | 3   |

## BLAKE

Loveseat

Ottoman

<sup>\*</sup>Dimensions are approximate and may vary slightly due to the handcrafted nature and design of the furniture. Variations in size are inherent to the manufacturing process and should be expected.