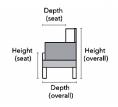

## BLAKE

The Blake is a refined take on casual comfort, featuring graceful rolled arms and plush back cushions.

| Description    | PC | <b>Length</b> Outside to Outside | <b>Length</b><br>Inside to<br>Inside | <b>Depth</b><br>Overall | <b>Depth</b><br>Seat | <b>Height</b><br>Seat | <b>Height</b><br>Arm | <b>Height</b><br>Overall | YDS |
|----------------|----|----------------------------------|--------------------------------------|-------------------------|----------------------|-----------------------|----------------------|--------------------------|-----|
| Sofa           | S  | 86"                              | 70"                                  | 38"                     | 22"                  | 18"                   | 26"                  | 38"                      | 16  |
| Apartment Sofa | А  | 76"                              | 60"                                  | 38"                     | 22"                  | 18"                   | 26"                  | 38"                      | 15  |
| Loveseat       | L  | 65"                              | 49"                                  | 38"                     | 22"                  | 18"                   | 26"                  | 38"                      | 13  |
| Queen          | Q  | 86"                              | 70"                                  | 38"                     | 22"                  | 18"                   | 26"                  | 38"                      | 16  |
| Chair          | С  | 39"                              | 23"                                  | 38"                     | 22"                  | 18"                   | 26"                  | 38"                      | 8   |
| Ottoman        | 0  | 26"                              | N.A                                  | 20"                     | N.A                  | N.A                   | N.A                  | 18"                      | 3   |