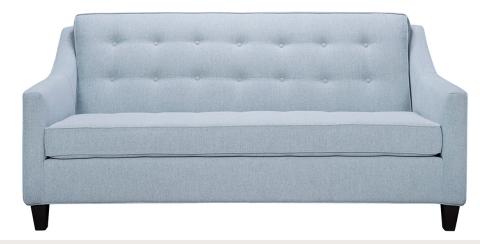

## 2801

This model features; elegant slopped arms for a traditional design, button detailing on both the back and seat cushion, removable tapered legs, semi-attached back and loose seat cushion.

| Description | PC | <b>Length</b><br>Outside to<br>Outside | <b>Length</b><br>Inside to<br>Inside | <b>Depth</b><br>Overall | <b>Depth</b><br>Seat | <b>Height</b><br>Seat | <b>Height</b><br>Arm | <b>Height</b><br>Overall | YDS |
|-------------|----|----------------------------------------|--------------------------------------|-------------------------|----------------------|-----------------------|----------------------|--------------------------|-----|
| Sofa        | S  | 76″                                    | 66″                                  | 35″                     | 21″                  | 19″                   | 25″                  | 35″                      | 12  |
| Loveseat    | L  | 62″                                    | 52″                                  | 35″                     | 21″                  | 19″                   | 25″                  | 35″                      | 10  |
| Queen       | Q  | 76″                                    | 66″                                  | 35″                     | 21″                  | 19″                   | 25″                  | 35″                      | 12  |
| Double      | В  | 69″                                    | 59″                                  | 35″                     | 21″                  | 19″                   | 25″                  | 35″                      | 11  |
| Chair       | С  | 29″                                    | 21″                                  | 35″                     | 21″                  | 19″                   | 25″                  | 35″                      | 6   |
| Ottoman     | 0  | 27″                                    | NA                                   | 21″                     | N/A                  | N/A                   | N/A                  | 17″                      | 3   |