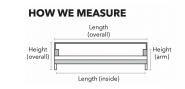

## 2801

This model features; elegant slopped arms for a traditional design, button detailing on both the back and seat cushion, removable tapered legs, semi-attached back and loose seat cushion.

| Description | PC | <b>Length</b><br>Outside to<br>Outside | <b>Length</b><br>Inside to<br>Inside | <b>Depth</b><br>Overall | <b>Depth</b><br>Seat | <b>Height</b><br>Seat | <b>Height</b><br>Arm | <b>Height</b><br>Overall | YDS |
|-------------|----|----------------------------------------|--------------------------------------|-------------------------|----------------------|-----------------------|----------------------|--------------------------|-----|
| Sofa        | S  | 76″                                    | 66″                                  | 35″                     | 21″                  | 19″                   | 25″                  | 35″                      | 12  |
| Loveseat    | L  | 62″                                    | 52″                                  | 35″                     | 21″                  | 19″                   | 25″                  | 35″                      | 10  |
| Queen       | Q  | 76″                                    | 66″                                  | 35″                     | 21″                  | 19″                   | 25″                  | 35″                      | 12  |
| Double      | В  | 69″                                    | 59″                                  | 35″                     | 21″                  | 19″                   | 25″                  | 35″                      | 11  |
| Chair       | С  | 29″                                    | 21″                                  | 35″                     | 21″                  | 19″                   | 25″                  | 35″                      | 6   |
| Ottoman     | 0  | 27″                                    | NA                                   | 21″                     | N/A                  | N/A                   | N/A                  | 17″                      | 3   |