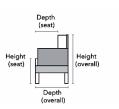

## 2801

This model features; elegant slopped arms for a traditional design, button detailing on both the back and seat cushion, removable tapered legs, semi-attached back and loose seat cushion.

| Description | PC | <b>Length</b><br>Outside to<br>Outside | <b>Length</b><br>Inside to<br>Inside | <b>Depth</b><br>Overall | <b>Depth</b><br>Seat | <b>Height</b><br>Seat | <b>Height</b><br>Arm | <b>Height</b><br>Overall | YDS |
|-------------|----|----------------------------------------|--------------------------------------|-------------------------|----------------------|-----------------------|----------------------|--------------------------|-----|
| Sofa        | S  | 76″                                    | 66″                                  | 35″                     | 21″                  | 19″                   | 25″                  | 35″                      | 12  |
| Loveseat    | L  | 62″                                    | 52″                                  | 35″                     | 21″                  | 19″                   | 25″                  | 35″                      | 10  |
| Queen       | Q  | 76″                                    | 66″                                  | 35″                     | 21″                  | 19″                   | 25″                  | 35″                      | 12  |
| Double      | В  | 69″                                    | 59″                                  | 35″                     | 21″                  | 19″                   | 25″                  | 35″                      | 11  |
| Chair       | С  | 29″                                    | 21″                                  | 35″                     | 21″                  | 19″                   | 25″                  | 35″                      | 6   |
| Ottoman     | 0  | 27″                                    | NA                                   | 21″                     | N/A                  | N/A                   | N/A                  | 17″                      | 3   |

Sofa

0 0

Loveseat

Ottoman

Queen

\*Dimensions are approximate and may vary slightly due to the handcrafted nature and design of the furniture. Variations in size are inherent to the manufacturing process and should be expected.