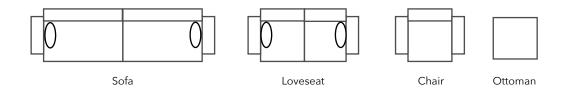

| 35"                     | 22"                  | 18"                   | 30"                  | 30"                      | 13  |
| Loveseat    | L  | 64"                       | 50"                                  | 35"                     | 22"                  | 18"                   | 30"                  | 30"                      | 11  |
| Chair       | С  | 36"                       | 22"                                  | 35"                     | 22"                  | 18"                   | 30"                  | 30"                      | 7   |
| Ottoman     | 0  | 26"                       | NA                                   | 20"                     | N/A                  | N/A                   | N/A                  | 18"                      | 3   |











Ilb foam Avail in fab



**METAL FINISHES** 

## **HOW WE MEASURE**