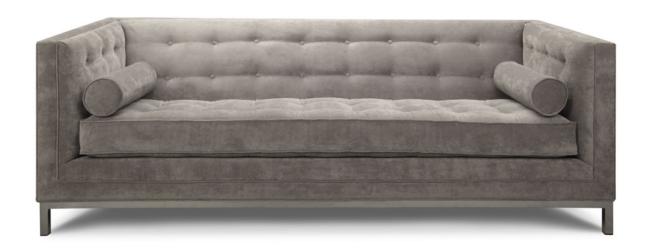

## ADELAIDE

This model features; removable loose bench cushion with button tufting, fitted back with button detailing, chrome base. Bolsters can be added to complete the look.

| Description | PC | Length Outside to Outside | <b>Length</b><br>Inside to<br>Inside | <b>Depth</b><br>Overall | <b>Depth</b><br>Seat | <b>Height</b><br>Seat | <b>Height</b><br>Arm | <b>Height</b><br>Overall | YDS |
|-------------|----|---------------------------|--------------------------------------|-------------------------|----------------------|-----------------------|----------------------|--------------------------|-----|
| Sofa        | S  | 87"                       | 74"                                  | 35"                     | 22"                  | 18"                   | 30"                  | 30"                      | 13  |
| Loveseat    | L  | 64"                       | 50"                                  | 35"                     | 22"                  | 18"                   | 30"                  | 30"                      | 11  |
| Chair       | С  | 36"                       | 22"                                  | 35"                     | 22"                  | 18"                   | 30"                  | 30"                      | 7   |
| Ottoman     | 0  | 26"                       | NA                                   | 20"                     | N/A                  | N/A                   | N/A                  | 18"                      | 3   |