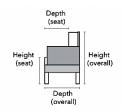

## ADELAIDE

This model features; removable loose bench cushion with button tufting, fitted back with button detailing, chrome base. Bolsters can be added to complete the look.

| Description | PC | Length Outside to Outside | <b>Length</b><br>Inside to<br>Inside | <b>Depth</b><br>Overall | <b>Depth</b><br>Seat | <b>Height</b><br>Seat | <b>Height</b><br>Arm | <b>Height</b><br>Overall | YDS |
|-------------|----|---------------------------|--------------------------------------|-------------------------|----------------------|-----------------------|----------------------|--------------------------|-----|
| Sofa        | S  | 87"                       | 74"                                  | 35"                     | 22"                  | 18"                   | 30"                  | 30"                      | 13  |
| Loveseat    | L  | 64"                       | 50"                                  | 35"                     | 22"                  | 18"                   | 30"                  | 30"                      | 11  |
| Chair       | С  | 36"                       | 22"                                  | 35"                     | 22"                  | 18"                   | 30"                  | 30"                      | 7   |
| Ottoman     | 0  | 26"                       | NA                                   | 20"                     | N/A                  | N/A                   | N/A                  | 18"                      | 3   |

## **HOW WE MEASURE**