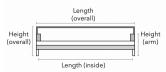

## ADELAIDE

This model features; removable loose bench cushion with button tufting, fitted back with button detailing, chrome base. Bolsters can be added to complete the look.

| Description | PC | Length Outside to Outside | <b>Length</b><br>Inside to<br>Inside | <b>Depth</b><br>Overall | <b>Depth</b><br>Seat | <b>Height</b><br>Seat | <b>Height</b><br>Arm | <b>Height</b><br>Overall | YDS |
|-------------|----|---------------------------|--------------------------------------|-------------------------|----------------------|-----------------------|----------------------|--------------------------|-----|
| Sofa        | S  | 87"                       | 74"                                  | 35"                     | 22"                  | 18"                   | 30"                  | 30"                      | 13  |
| Loveseat    | L  | 64"                       | 50"                                  | 35"                     | 22"                  | 18"                   | 30"                  | 30"                      | 11  |
| Chair       | С  | 36"                       | 22"                                  | 35"                     | 22"                  | 18"                   | 30"                  | 30"                      | 7   |
| Ottoman     | 0  | 26"                       | NA                                   | 20"                     | N/A                  | N/A                   | N/A                  | 18"                      | 3   |

## **HOW WE MEASURE**