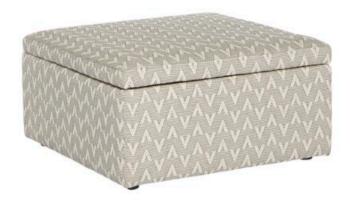

## LUCAS

This oversized square storage ottoman is the perfect addition to any space. It features low profile black acrylic legs.

|     | Description       | PC | Length Outside to Outside | <b>Length</b><br>Inside to<br>Inside | <b>Depth</b><br>Overall | <b>Depth</b><br>Seat | <b>Height</b><br>Seat | <b>Height</b><br>Arm | <b>Height</b><br>Overall | YDS |
|-----|-------------------|----|---------------------------|--------------------------------------|-------------------------|----------------------|-----------------------|----------------------|--------------------------|-----|
| Ste | orage Bin Ottoman | N  | 36"                       | N.A                                  | 36"                     | N.A                  | N.A                   | N.A                  | 16"                      | 4   |