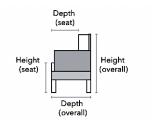

## LUCAS

This oversized square storage ottoman is the perfect addition to any space. It features low profile black acrylic legs.

|     | Description       | PC | Length Outside to Outside | <b>Length</b><br>Inside to<br>Inside | <b>Depth</b><br>Overall | <b>Depth</b><br>Seat | <b>Height</b><br>Seat | <b>Height</b><br>Arm | <b>Height</b><br>Overall | YDS |
|-----|-------------------|----|---------------------------|--------------------------------------|-------------------------|----------------------|-----------------------|----------------------|--------------------------|-----|
| Ste | orage Bin Ottoman | N  | 36"                       | N.A                                  | 36"                     | N.A                  | N.A                   | N.A                  | 16"                      | 4   |

## **HOW WE MEASURE**

\*Dimensions are approximate and may vary slightly due to the handcrafted nature and design of the furniture. Variations in size are inherent to the manufacturing process and should be expected.