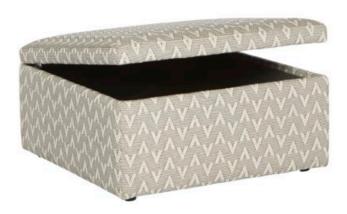

## LUCAS

This oversized square storage ottoman is the perfect addition to any space. It features low profile black acrylic legs.

|     | Description       | PC | Length Outside to Outside | <b>Length</b><br>Inside to<br>Inside | <b>Depth</b><br>Overall | <b>Depth</b><br>Seat | <b>Height</b><br>Seat | <b>Height</b><br>Arm | <b>Height</b><br>Overall | YDS |
|-----|-------------------|----|---------------------------|--------------------------------------|-------------------------|----------------------|-----------------------|----------------------|--------------------------|-----|
| Ste | orage Bin Ottoman | N  | 36"                       | N.A                                  | 36"                     | N.A                  | N.A                   | N.A                  | 16"                      | 4   |