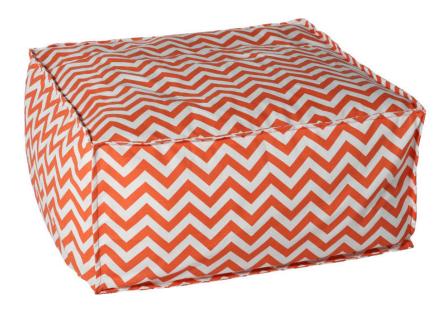

## BLOCK

## This model features; zippered casing for easy cleaning, sewn edges with a flange detail, 100% virgin polystyrene bead filling.

| Description   | PC | <b>Length</b><br>Outside to<br>Outside | <b>Length</b><br>Inside to<br>Inside | <b>Depth</b><br>Overall | <b>Depth</b><br>Seat | <b>Height</b><br>Seat | <b>Height</b><br>Arm | <b>Height</b><br>Overall | YDS |
|---------------|----|----------------------------------------|--------------------------------------|-------------------------|----------------------|-----------------------|----------------------|--------------------------|-----|
| Ottoman       | 0  | 24″                                    | N.A                                  | 24″                     | N.A                  | N.A                   | N.A                  | 16″                      | 3   |
| Large Ottoman | LO | 32″                                    | N.A                                  | 32″                     | N.A                  | N.A                   | N.A                  | 16″                      | 4   |