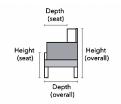

## PAIGE

This model features; a sleek minimalist design with unique cone designed removable legs, reversible back cushions and loose seat cushions.

| Description                | PC  | <b>Length</b><br>Outside to<br>Outside | <b>Length</b><br>Inside to Inside | <b>Depth</b><br>Overall | <b>Depth</b><br>Seat | <b>Height</b><br>Seat | <b>Height</b><br>Arm | <b>Height</b><br>Overall | YDS |
|----------------------------|-----|----------------------------------------|-----------------------------------|-------------------------|----------------------|-----------------------|----------------------|--------------------------|-----|
| Sofa                       | S   | 78″                                    | 70"                               | 37"                     | 22"                  | 18"                   | 29"                  | 34"                      | 15  |
| Loveseat                   | L   | 55"                                    | 48"                               | 37"                     | 22"                  | 18"                   | 29"                  | 34"                      | 13  |
| Left Hand Facing Sofa      | IS  | 74"                                    | 70"                               | 37"                     | 22"                  | 18"                   | 29"                  | 34"                      | 14  |
| Right Hand Facing Sofa     | RS  | 74"                                    | 70"                               | 37"                     | 22"                  | 18"                   | 29"                  | 34"                      | 14  |
| Left Hand Facing Loveseat  | IL  | 52"                                    | 48"                               | 37"                     | 22"                  | 18"                   | 29"                  | 34"                      | 12  |
| Right Hand Facing Loveseat | RL  | 52"                                    | 48"                               | 37"                     | 22"                  | 18"                   | 29"                  | 34"                      | 12  |
| Left Hand Facing Chaise    | ΙZ  | 37"                                    | 22"                               | 91"                     | 76"                  | 18"                   | 29"                  | 34"                      | 13  |
| Right Hand Facing Chaise   | RZ  | 37"                                    | 22"                               | 91″                     | 76"                  | 18"                   | 29"                  | 34"                      | 13  |
| Corner                     | COR | 37"                                    | 22"                               | 37"                     | 22"                  | 18"                   | N.A                  | 34"                      | 8   |
| Ottoman                    | 0   | 37"                                    | N.A                               | 27"                     | N.A                  | N.A                   | N.A                  | 18"                      | 3   |