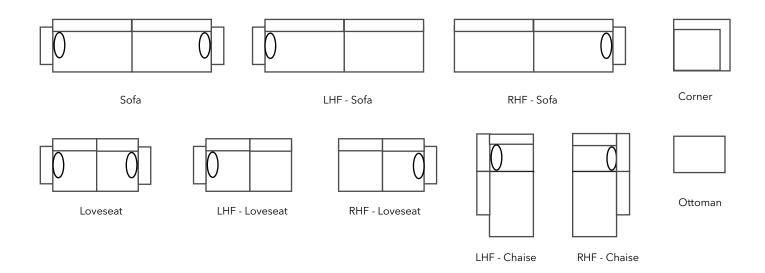

## PAIGE

This model features; a sleek minimalist design with unique cone designed removable legs, reversible back cushions and loose seat cushions.

| Description                | PC  | <b>Length</b><br>Outside to<br>Outside | <b>Length</b><br>Inside to Inside | <b>Depth</b><br>Overall | <b>Depth</b><br>Seat | <b>Height</b><br>Seat | <b>Height</b><br>Arm | <b>Height</b><br>Overall | YDS |
|----------------------------|-----|----------------------------------------|-----------------------------------|-------------------------|----------------------|-----------------------|----------------------|--------------------------|-----|
| Sofa                       | S   | 78″                                    | 70"                               | 37"                     | 22"                  | 18"                   | 29"                  | 34"                      | 15  |
| Loveseat                   | L   | 55"                                    | 48"                               | 37"                     | 22"                  | 18"                   | 29"                  | 34"                      | 13  |
| Left Hand Facing Sofa      | IS  | 74"                                    | 70"                               | 37"                     | 22"                  | 18"                   | 29"                  | 34"                      | 14  |
| Right Hand Facing Sofa     | RS  | 74"                                    | 70"                               | 37"                     | 22"                  | 18"                   | 29"                  | 34"                      | 14  |
| Left Hand Facing Loveseat  | IL  | 52"                                    | 48"                               | 37"                     | 22"                  | 18"                   | 29"                  | 34"                      | 12  |
| Right Hand Facing Loveseat | RL  | 52"                                    | 48"                               | 37"                     | 22"                  | 18"                   | 29"                  | 34"                      | 12  |
| Left Hand Facing Chaise    | ΙZ  | 37"                                    | 22"                               | 91"                     | 76"                  | 18"                   | 29"                  | 34"                      | 13  |
| Right Hand Facing Chaise   | RZ  | 37"                                    | 22"                               | 91″                     | 76"                  | 18"                   | 29"                  | 34"                      | 13  |
| Corner                     | COR | 37"                                    | 22"                               | 37"                     | 22"                  | 18"                   | N.A                  | 34"                      | 8   |
| Ottoman                    | 0   | 37"                                    | N.A                               | 27"                     | N.A                  | N.A                   | N.A                  | 18"                      | 3   |