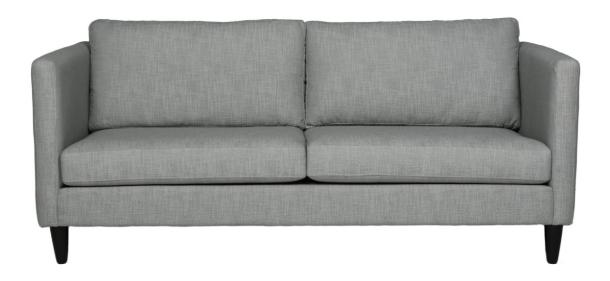

## PAIGE

This model features; a sleek minimalist design with unique cone designed removable legs, reversible back cushions and loose seat cushions.

| Description                | PC  | <b>Length</b><br>Outside to<br>Outside | <b>Length</b><br>Inside to Inside | <b>Depth</b><br>Overall | <b>Depth</b><br>Seat | <b>Height</b><br>Seat | <b>Height</b><br>Arm | <b>Height</b><br>Overall | YDS |
|----------------------------|-----|----------------------------------------|-----------------------------------|-------------------------|----------------------|-----------------------|----------------------|--------------------------|-----|
| Sofa                       | S   | 78″                                    | 70"                               | 37"                     | 22"                  | 18"                   | 29"                  | 34"                      | 15  |
| Loveseat                   | L   | 55"                                    | 48"                               | 37"                     | 22"                  | 18"                   | 29"                  | 34"                      | 13  |
| Left Hand Facing Sofa      | IS  | 74"                                    | 70"                               | 37"                     | 22"                  | 18"                   | 29"                  | 34"                      | 14  |
| Right Hand Facing Sofa     | RS  | 74"                                    | 70"                               | 37"                     | 22"                  | 18"                   | 29"                  | 34"                      | 14  |
| Left Hand Facing Loveseat  | IL  | 52"                                    | 48"                               | 37"                     | 22"                  | 18"                   | 29"                  | 34"                      | 12  |
| Right Hand Facing Loveseat | RL  | 52"                                    | 48"                               | 37"                     | 22"                  | 18"                   | 29"                  | 34"                      | 12  |
| Left Hand Facing Chaise    | ΙZ  | 37"                                    | 22"                               | 91"                     | 76"                  | 18"                   | 29"                  | 34"                      | 13  |
| Right Hand Facing Chaise   | RZ  | 37"                                    | 22"                               | 91″                     | 76"                  | 18"                   | 29"                  | 34"                      | 13  |
| Corner                     | COR | 37"                                    | 22"                               | 37"                     | 22"                  | 18"                   | N.A                  | 34"                      | 8   |
| Ottoman                    | 0   | 37"                                    | N.A                               | 27"                     | N.A                  | N.A                   | N.A                  | 18"                      | 3   |

## PAIGE

<sup>\*</sup>Dimensions are approximate and may vary slightly due to the handcrafted nature and design of the furniture. Variations in size are inherent to the manufacturing process and should be expected.