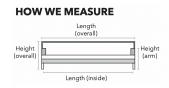

## PAIGE

This model features; a sleek minimalist design with unique cone designed removable legs, reversible back cushions and loose seat cushions.

| Description                | PC  | <b>Length</b><br>Outside to<br>Outside | <b>Length</b><br>Inside to Inside | <b>Depth</b><br>Overall | <b>Depth</b><br>Seat | <b>Height</b><br>Seat | <b>Height</b><br>Arm | <b>Height</b><br>Overall | YDS |
|----------------------------|-----|----------------------------------------|-----------------------------------|-------------------------|----------------------|-----------------------|----------------------|--------------------------|-----|
| Sofa                       | S   | 78″                                    | 70"                               | 37"                     | 22"                  | 18"                   | 29"                  | 34"                      | 15  |
| Loveseat                   | L   | 55"                                    | 48"                               | 37"                     | 22"                  | 18"                   | 29"                  | 34"                      | 13  |
| Left Hand Facing Sofa      | IS  | 74"                                    | 70"                               | 37"                     | 22"                  | 18"                   | 29"                  | 34"                      | 14  |
| Right Hand Facing Sofa     | RS  | 74"                                    | 70"                               | 37"                     | 22"                  | 18"                   | 29"                  | 34"                      | 14  |
| Left Hand Facing Loveseat  | IL  | 52"                                    | 48"                               | 37"                     | 22"                  | 18"                   | 29"                  | 34"                      | 12  |
| Right Hand Facing Loveseat | RL  | 52"                                    | 48"                               | 37"                     | 22"                  | 18"                   | 29"                  | 34"                      | 12  |
| Left Hand Facing Chaise    | ΙZ  | 37"                                    | 22"                               | 91"                     | 76"                  | 18"                   | 29"                  | 34"                      | 13  |
| Right Hand Facing Chaise   | RZ  | 37"                                    | 22"                               | 91″                     | 76"                  | 18"                   | 29"                  | 34"                      | 13  |
| Corner                     | COR | 37"                                    | 22"                               | 37"                     | 22"                  | 18"                   | N.A                  | 34"                      | 8   |
| Ottoman                    | 0   | 37"                                    | N.A                               | 27"                     | N.A                  | N.A                   | N.A                  | 18"                      | 3   |