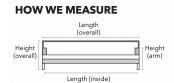

This model features; an English inspired design with diamond tufting, traditional rolled arms, turned legs and loose seat cushions.

| Description | PC | Length Outside to Outside | <b>Length</b><br>Inside to<br>Inside | <b>Depth</b><br>Overall | <b>Depth</b><br>Seat | <b>Height</b><br>Seat | <b>Height</b><br>Arm | <b>Height</b><br>Overall | YDS |
|-------------|----|---------------------------|--------------------------------------|-------------------------|----------------------|-----------------------|----------------------|--------------------------|-----|
| Sofa        | S  | 90″                       | 71″                                  | 37"                     | 23"                  | 19"                   | 32"                  | 32"                      | 15  |
| Loveseat    | L  | 65"                       | 46"                                  | 37"                     | 23"                  | 19"                   | 32"                  | 32"                      | 13  |
| Chair       | С  | 42"                       | 23"                                  | 37"                     | 23"                  | 19"                   | 32"                  | 32"                      | 7   |