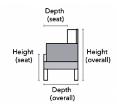

This model features; an English inspired design with diamond tufting, traditional rolled arms, turned legs and loose seat cushions.

| Description | PC | Length Outside to Outside | <b>Length</b><br>Inside to<br>Inside | <b>Depth</b><br>Overall | <b>Depth</b><br>Seat | <b>Height</b><br>Seat | <b>Height</b><br>Arm | <b>Height</b><br>Overall | YDS |
|-------------|----|---------------------------|--------------------------------------|-------------------------|----------------------|-----------------------|----------------------|--------------------------|-----|
| Sofa        | S  | 90″                       | 71″                                  | 37"                     | 23"                  | 19"                   | 32"                  | 32"                      | 15  |
| Loveseat    | L  | 65"                       | 46"                                  | 37"                     | 23"                  | 19"                   | 32"                  | 32"                      | 13  |
| Chair       | С  | 42"                       | 23"                                  | 37"                     | 23"                  | 19"                   | 32"                  | 32"                      | 7   |