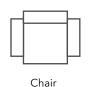

This model features; an English inspired design with diamond tufting, traditional rolled arms, turned legs and loose seat cushions.

| Description | PC | Length Outside to Outside | <b>Length</b><br>Inside to<br>Inside | <b>Depth</b><br>Overall | <b>Depth</b><br>Seat | <b>Height</b><br>Seat | <b>Height</b><br>Arm | <b>Height</b><br>Overall | YDS |
|-------------|----|---------------------------|--------------------------------------|-------------------------|----------------------|-----------------------|----------------------|--------------------------|-----|
| Sofa        | S  | 90″                       | 71″                                  | 37"                     | 23"                  | 19"                   | 32"                  | 32"                      | 15  |
| Loveseat    | L  | 65"                       | 46"                                  | 37"                     | 23"                  | 19"                   | 32"                  | 32"                      | 13  |
| Chair       | С  | 42"                       | 23"                                  | 37"                     | 23"                  | 19"                   | 32"                  | 32"                      | 7   |