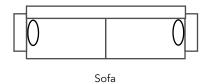

This model features; an English inspired design with diamond tufting, traditional rolled arms, turned legs and loose seat cushions.

| Description | PC | Length Outside to Outside | <b>Length</b><br>Inside to<br>Inside | <b>Depth</b><br>Overall | <b>Depth</b><br>Seat | <b>Height</b><br>Seat | <b>Height</b><br>Arm | <b>Height</b><br>Overall | YDS |
|-------------|----|---------------------------|--------------------------------------|-------------------------|----------------------|-----------------------|----------------------|--------------------------|-----|
| Sofa        | S  | 90″                       | 71″                                  | 37"                     | 23"                  | 19"                   | 32"                  | 32"                      | 15  |
| Loveseat    | L  | 65"                       | 46"                                  | 37"                     | 23"                  | 19"                   | 32"                  | 32"                      | 13  |
| Chair       | С  | 42"                       | 23"                                  | 37"                     | 23"                  | 19"                   | 32"                  | 32"                      | 7   |