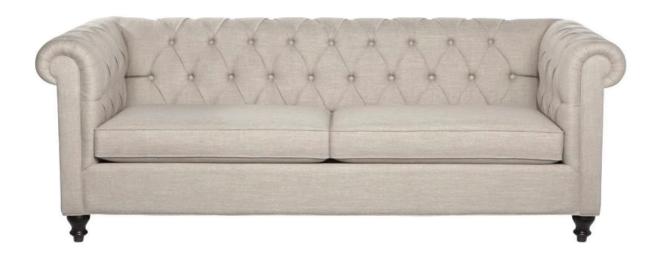

This model features; an English inspired design with diamond tufting, traditional rolled arms, turned legs and loose seat cushions.

| Description | PC | Length Outside to Outside | <b>Length</b><br>Inside to<br>Inside | <b>Depth</b><br>Overall | <b>Depth</b><br>Seat | <b>Height</b><br>Seat | <b>Height</b><br>Arm | <b>Height</b><br>Overall | YDS |
|-------------|----|---------------------------|--------------------------------------|-------------------------|----------------------|-----------------------|----------------------|--------------------------|-----|
| Sofa        | S  | 90″                       | 71″                                  | 37"                     | 23"                  | 19"                   | 32"                  | 32"                      | 15  |
| Loveseat    | L  | 65"                       | 46"                                  | 37"                     | 23"                  | 19"                   | 32"                  | 32"                      | 13  |
| Chair       | С  | 42"                       | 23"                                  | 37"                     | 23"                  | 19"                   | 32"                  | 32"                      | 7   |