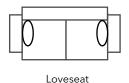

This model features; an English inspired design with diamond tufting, traditional rolled arms, turned legs and loose seat cushions.

| Description | PC | Length Outside to Outside | <b>Length</b><br>Inside to<br>Inside | <b>Depth</b><br>Overall | <b>Depth</b><br>Seat | <b>Height</b><br>Seat | <b>Height</b><br>Arm | <b>Height</b><br>Overall | YDS |
|-------------|----|---------------------------|--------------------------------------|-------------------------|----------------------|-----------------------|----------------------|--------------------------|-----|
| Sofa        | S  | 90″                       | 71″                                  | 37"                     | 23"                  | 19"                   | 32"                  | 32"                      | 15  |
| Loveseat    | L  | 65"                       | 46"                                  | 37"                     | 23"                  | 19"                   | 32"                  | 32"                      | 13  |
| Chair       | С  | 42"                       | 23"                                  | 37"                     | 23"                  | 19"                   | 32"                  | 32"                      | 7   |