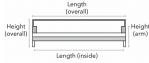

## RICHMON

This model features; removable loose bench cushion with button tufting, and a fitted back with button detailing. Bolsters can be added to complete the look.

| Description | PC | <b>Length</b><br>Outside to<br>Outside | <b>Length</b><br>Inside to Inside | <b>Depth</b><br>Overall | <b>Depth</b><br>Seat | <b>Height</b><br>Seat | <b>Height</b><br>Arm | <b>Height</b><br>Overall | YDS |
|-------------|----|----------------------------------------|-----------------------------------|-------------------------|----------------------|-----------------------|----------------------|--------------------------|-----|
| Sofa        | S  | 87"                                    | 74"                               | 35"                     | 23"                  | 18"                   | 30"                  | 30"                      | 13  |
| Loveseat    | L  | 64"                                    | 50"                               | 35"                     | 23"                  | 18"                   | 30"                  | 30"                      | 11  |
| Chair       | С  | 36"                                    | 22"                               | 35"                     | 23"                  | 18"                   | 30"                  | 30"                      | 7   |
| Ottoman     | 0  | 26"                                    | N.A                               | 20"                     | N.A                  | N.A                   | N.A                  | 18"                      | 3   |

## **FEATURES**

**STAIN FINISHES** 

**HOW WE MEASURE** 

<sup>\*</sup>Dimensions are approximate and may vary slightly due to the handcrafted nature and design of the furniture. Variations in size are inherent to the manufacturing process and should be expected.