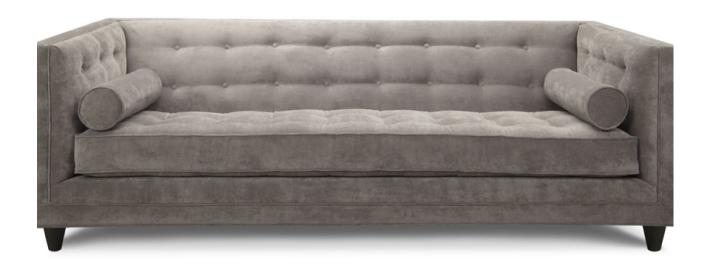

## RICHMON

This model features; removable loose bench cushion with button tufting, and a fitted back with button detailing. Bolsters can be added to complete the look.

| Description | PC | <b>Length</b><br>Outside to<br>Outside | <b>Length</b><br>Inside to Inside | <b>Depth</b><br>Overall | <b>Depth</b><br>Seat | <b>Height</b><br>Seat | <b>Height</b><br>Arm | <b>Height</b><br>Overall | YDS |
|-------------|----|----------------------------------------|-----------------------------------|-------------------------|----------------------|-----------------------|----------------------|--------------------------|-----|
| Sofa        | S  | 87"                                    | 74"                               | 35"                     | 23"                  | 18"                   | 30"                  | 30"                      | 13  |
| Loveseat    | L  | 64"                                    | 50"                               | 35"                     | 23"                  | 18"                   | 30"                  | 30"                      | 11  |
| Chair       | С  | 36"                                    | 22"                               | 35"                     | 23"                  | 18"                   | 30"                  | 30"                      | 7   |
| Ottoman     | 0  | 26"                                    | N.A                               | 20"                     | N.A                  | N.A                   | N.A                  | 18"                      | 3   |