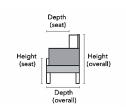

## RICHMON

This model features; removable loose bench cushion with button tufting, and a fitted back with button detailing. Bolsters can be added to complete the look.

| Description | PC | <b>Length</b><br>Outside to<br>Outside | <b>Length</b><br>Inside to Inside | <b>Depth</b><br>Overall | <b>Depth</b><br>Seat | <b>Height</b><br>Seat | <b>Height</b><br>Arm | <b>Height</b><br>Overall | YDS |
|-------------|----|----------------------------------------|-----------------------------------|-------------------------|----------------------|-----------------------|----------------------|--------------------------|-----|
| Sofa        | S  | 87"                                    | 74"                               | 35"                     | 23"                  | 18"                   | 30"                  | 30"                      | 13  |
| Loveseat    | L  | 64"                                    | 50"                               | 35"                     | 23"                  | 18"                   | 30"                  | 30"                      | 11  |
| Chair       | С  | 36"                                    | 22"                               | 35"                     | 23"                  | 18"                   | 30"                  | 30"                      | 7   |
| Ottoman     | 0  | 26"                                    | N.A                               | 20"                     | N.A                  | N.A                   | N.A                  | 18"                      | 3   |

## **FEATURES**

**STAIN FINISHES** 

**HOW WE MEASURE** 

<sup>\*</sup>Dimensions are approximate and may vary slightly due to the handcrafted nature and design of the furniture. Variations in size are inherent to the manufacturing process and should be expected.